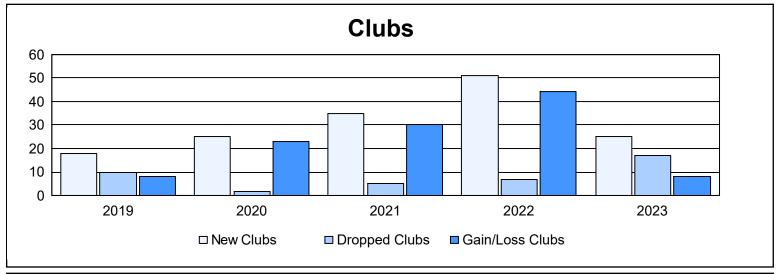

| Year      | New<br>Clubs | Dropped<br>Clubs | Gain/<br>Loss<br>Clubs | New<br>Members | Charter<br>Members | Reinstate<br>Members | Transfer<br>Members | Total<br>Member<br>Added | Total<br>Members<br>Dropped | Gain/<br>Loss<br>Members |
|-----------|--------------|------------------|------------------------|----------------|--------------------|----------------------|---------------------|--------------------------|-----------------------------|--------------------------|
| 2018-2019 | 18           | 10               | 8                      | 673            | 523                | 110                  | 11                  | 1,317                    | 1,123                       | 194                      |
| 2019-2020 | 25           | 2                | 23                     | 524            | 702                | 77                   | 22                  | 1,325                    | 1,036                       | 289                      |
| 2020-2021 | 35           | 5                | 30                     | 936            | 1,016              | 111                  | 4                   | 2,067                    | 1,318                       | 749                      |
| 2021-2022 | 51           | 7                | 44                     | 914            | 1,322              | 65                   | 7                   | 2,308                    | 1,471                       | 837                      |
| 2022-2023 | 25           | 17               | 8                      | 872            | 706                | 137                  | 14                  | 1,729                    | 1,719                       | 10                       |
| Average   | 31           | 8                | 23                     | 784            | 854                | 100                  | 12                  | 1,749                    | 1,333                       | 416                      |