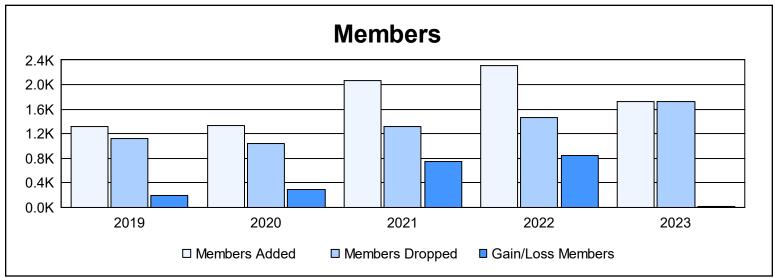

| Year      | New<br>Clubs | Dropped<br>Clubs | Gain/<br>Loss<br>Clubs | New<br>Members | Charter<br>Members | Reinstate<br>Members | Transfer<br>Members | Total<br>Member<br>Added | Total<br>Members<br>Dropped | Gain/<br>Loss<br>Members |
|-----------|--------------|------------------|------------------------|----------------|--------------------|----------------------|---------------------|--------------------------|-----------------------------|--------------------------|
| 2018-2019 | 18           | 10               | 8                      | 673            | 523                | 110                  | 11                  | 1,317                    | 1,123                       | 194                      |
| 2019-2020 | 25           | 2                | 23                     | 524            | 702                | 77                   | 22                  | 1,325                    | 1,036                       | 289                      |
| 2020-2021 | 35           | 5                | 30                     | 936            | 1,016              | 111                  | 4                   | 2,067                    | 1,318                       | 749                      |
| 2021-2022 | 51           | 7                | 44                     | 914            | 1,322              | 65                   | 7                   | 2,308                    | 1,471                       | 837                      |
| 2022-2023 | 25           | 17               | 8                      | 872            | 706                | 137                  | 14                  | 1,729                    | 1,719                       | 10                       |
| Average   | 31           | 8                | 23                     | 784            | 854                | 100                  | 12                  | 1,749                    | 1,333                       | 416                      |